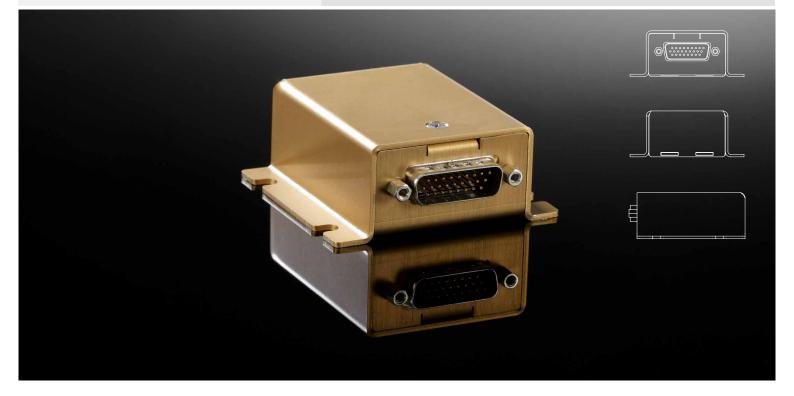

### **OUTLINE DRAWING** dimensions are millimeter (mm)

48 27 14,8 67 68,2 חחר € ¢ 37 40 63,5 12 15 60 QUALIFICATION - DO160 CONTACT AlsterAero GmbH Heidenkampsweg 43 20097 Hamburg Germany

> **phone** : +49 (0) 40 2482712-0 fax :+49 (0) 40 2482712-22