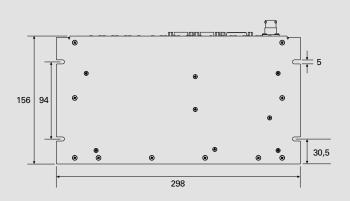

For easy installation, maintenance and fault isolation, the NDPU's management controller collects health data of the peripheral units, of the NDPU internal status and of its interfaces.

For quick access by the crew and maintenance staff, the data can be presented on AlsterAero's OCP.





### **FEATURES**

- compact size
- eight peripheral 1000BASE-T Ethernet interfaces.
- power over Ethernet PSE for peripheral units with up to 300W total.
- two backbone 2.5GBASE-T Ethernet interfaces
- two backbone 1000BASE-T Ethernet interfaces
- integrated network configuration and management software.
- integrated powerful 64-bit server computer
- integrated 2TB solid state storage for multimedia and applications
- 115VACWF power supply

#### **OUTLINE DRAWING**

dimensions are millimeter (mm)







## QUALIFICATION

- DO160

#### CONTACT

AlsterAero GmbH Heidenkampsweg 43 20097 Hamburg Germany

**phone**: +49 (0) 40 2482712-0 **fax**: +49 (0) 40 2482712-22



email : info@alsteraero.com
web : www.alsteraero.com