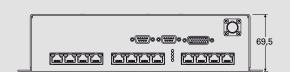

ata.

For easy installation, maintenance and fault isolation, the NDPU's management controller collects health data of the peripheral units, of the NDPU internal status and of its interfaces.

For quick access by the crew and maintenance staff, the data can be presented on AlsterAero's OCP.





### **FEATURES**

- compact size
- eight peripheral 1000BASE-T Ethernet interfaces.
- power over Ethernet PSE for peripheral units with up to 300W total.
- two backbone 2.5GBASE-T Ethernet interfaces
- two backbone 1000BASE-T Ethernet interfaces
- integrated network configuration and management software.
- integrated powerful 64-bit server computer
- integrated 2TB solid state storage for multimedia and applications
- 115VACWF power supply

#### **OUTLINE DRAWING**

dimensions are millimeter (mm)







## QUALIFICATION

- DO160

#### CONTACT

AlsterAero GmbH Heidenkampsweg 43 20097 Hamburg Germany

**phone**: +49 (0) 40 2482712-0 **fax**: +49 (0) 40 2482712-22



email : info@alsteraero.com
web : www.alsteraero.com