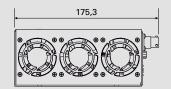

a.

For easy installation, maintenance and fault isolation, the NDPU's management controller collects health data of the peripheral units, of the NDPU internal status and of its interfaces.

For quick access by the crew and maintenance staff, the data can be presented on AlsterAero's OCP.





### **FEATURES**

- compact size
- eight peripheral 1000BASE-T Ethernet interfaces.
- power over Ethernet PSE for peripheral units with up to 300W total.
- two backbone 2.5GBASE-T Ethernet interfaces
- two backbone 1000BASE-T Ethernet interfaces
- integrated network configuration and management software.
- integrated powerful 64-bit server computer
- integrated 2TB solid state storage for multimedia and applications
- 115VACWF power supply

#### **OUTLINE DRAWING**

dimensions are millimeter (mm)







## QUALIFICATION

- DO160

#### CONTACT

AlsterAero GmbH Heidenkampsweg 43 20097 Hamburg Germany

**phone**: +49 (0) 40 2482712-0 **fax**: +49 (0) 40 2482712-22



email : info@alsteraero.com
web : www.alsteraero.com