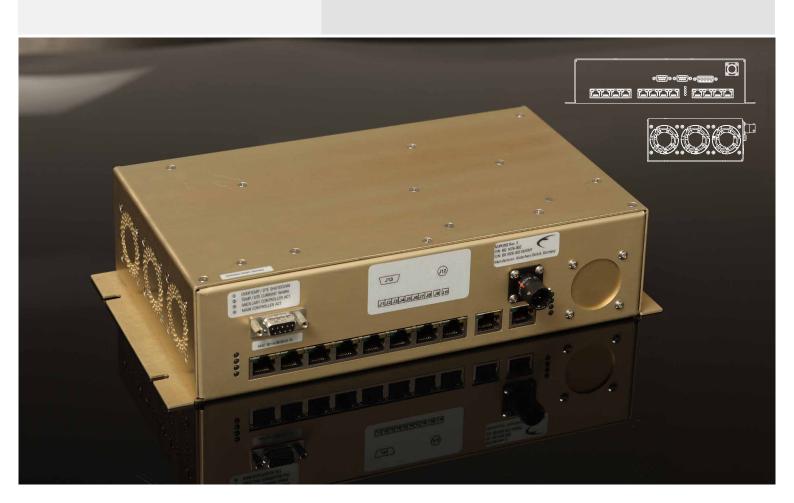

# **DESCRIPTION**

**Network Switch and Power Supply** 

The NDPU2 integrates a managed Ethernet switch and AVOD server for AlsterAero's cabin network.

The NDPU2 features a 300W Power over Ethernet supply that sources power to up to eight peripheral devices.

The AVOD server component in the NDPU2 provides a fast 64-bit processing unit and allows to store 2TB of multimedia data.

For easy installation, maintenance and fault isolation, the NDPU's management controller collects health data of the peripheral units, of the NDPU internal status and of its interfaces.

### **FEATURES**

- compact size
- eight peripheral 1000BASE-T Ethernet interfaces.
- power over Ethernet PSE for peripheral units with up to 300W total.
- two backbone 2.5GBASE-T Ethernet interfaces
- two backbone 1000BASE-T Ethernet interfaces
- integrated network configuration and management software.
- integrated powerful 64-bit server computer
- integrated 2TB solid state storage for multimedia and applications
- 115VACWF power supply