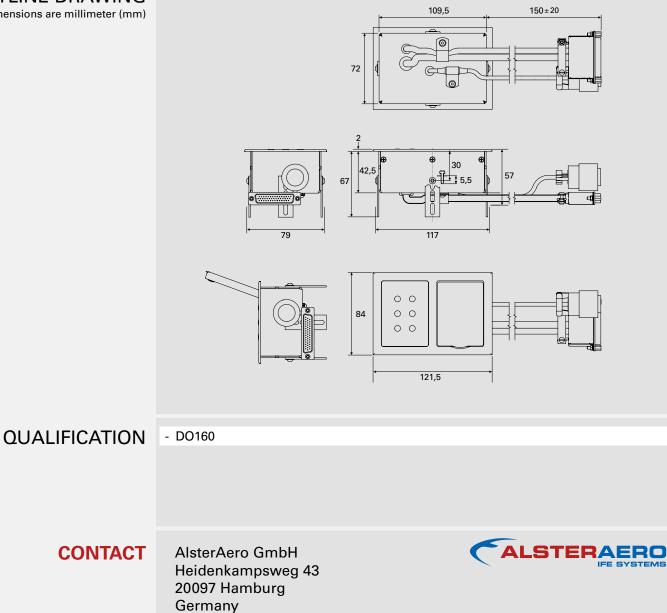

dimensions are millimeter (mm)

**phone** : +49 (0) 40 2482712-0 :+49 (0) 40 2482712-22 fax