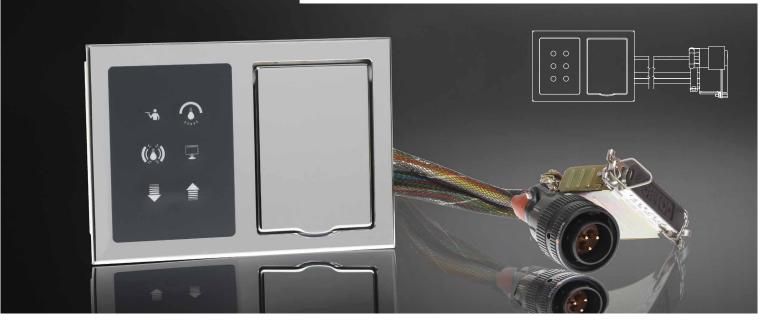

## PSP6 with power outlet

The Personal Switch Panel series is available with one to six keys. The PSP integrates load relays for each key, each key is backlit by white or orange-green backlight. Due to its integrated microcontroller the PSP can either be used as a standalone unit or be connected to a TIA-485 data bus.

The PSP6 functionality is combined with a NEMA 10A power socket behind a small door.

## **PSPP6**

| FEATURES | - six keys keyboard with click feedback                     |
|----------|-------------------------------------------------------------|
|          | - white or orange-green dimmable backlight                  |
|          | - 2ADC load relays                                          |
|          | - dual mode: standalone and CMS databus controlled          |
|          | - pin strap for toggle/ pushbutton standalone mode          |
|          | - TIA-485 data bus, up to eight PSP connectable             |
|          | - microprocessor control for customizable behaviour         |
|          | - high quality milled metal surface                         |
|          | - high quality surface treatment of customer's preference   |
|          | - fully customizable keyboard foil, any RAL colour possible |
|          | - click-in mounting frame                                   |
|          | - NEMA 10A power socket                                     |
|          |                                                             |
|          |                                                             |