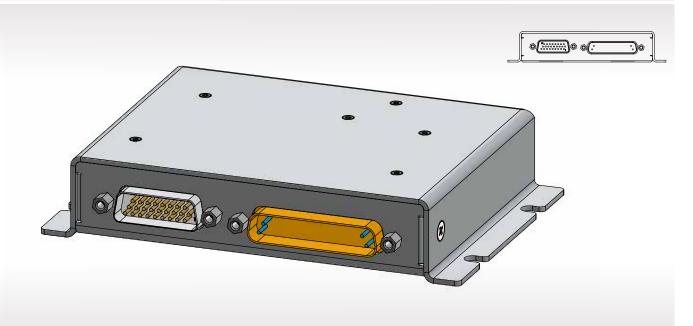

## **DESCRIPTION**

Four-Port USB Charger

The UCS4 provides charging power for up to four USB-C sockets. Each port allows to charge and operate passenger equipment with up to 60W.

The power output of the UCS4 can be controlled and monitored by CMS controllers via the RS-485 interface.

#### **FEATURES**

- compact size
- four channels with USB Power Delivery of up to 60W per channel.
- integrated load, temperature and health monitoring
- RS-485 interface for remote control by CMS.