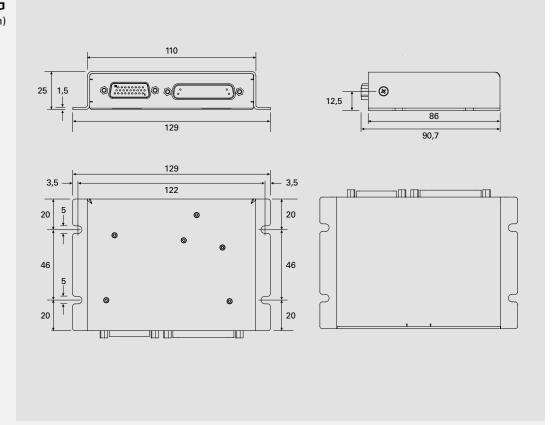

ng power for up to four USB-C sockets. Each port allows to charge and operate passenger equipment with up to 60W.

The power output of the UCS4 can be controlled and monitored by CMS controllers via the RS-485 interface.

This allows for detailed control of the electrical power provided in the cabin, both for controlling the power requirements in highly loaded aircraft networks and for centrally switching the power supplies of passenger areas.

The UCS4 integrated temperature and health monitoring allows for quick fault isolation.





#### **FEATURES**

- compact size
- four channels with USB Power Delivery of up to 60W per channel.
- integrated load, temperature and health monitoring
- RS-485 interface for remote control by CMS.

#### **OUTLINE DRAWING**

dimensions are millimeter (mm)



### QUALIFICATION

- DO160

#### **CONTACT**

AlsterAero GmbH Heidenkampsweg 43 20097 Hamburg Germany

**phone**: +49 (0) 40 2482712-0 **fax**: +49 (0) 40 2482712-22



email : info@alsteraero.com
web : www.alsteraero.com